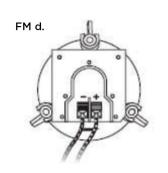

### Installation Instructions

- Choose a position and mounting method consistent with local building codes and regulations.
- Using included template to cut 5" (127 mm) hole.
- Attach speaker wire and terminal cover per diagrams FM d.— FM e.
- Attach plenum cover, if required.
- Place speaker in hole, tighten dog-ear brackets, and attach grille.