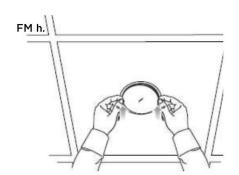

### Installation Instructions

- Choose a position and mounting method consistent with local building codes and regulations.
- Using included template to cut 5" (127 mm) hole.
- Attach speaker wire and terminal cover per diagrams FM d.— FM e.
- Attach plenum cover, if required.
- Place speaker in hole, tighten dog-ear brackets, and attach grille.