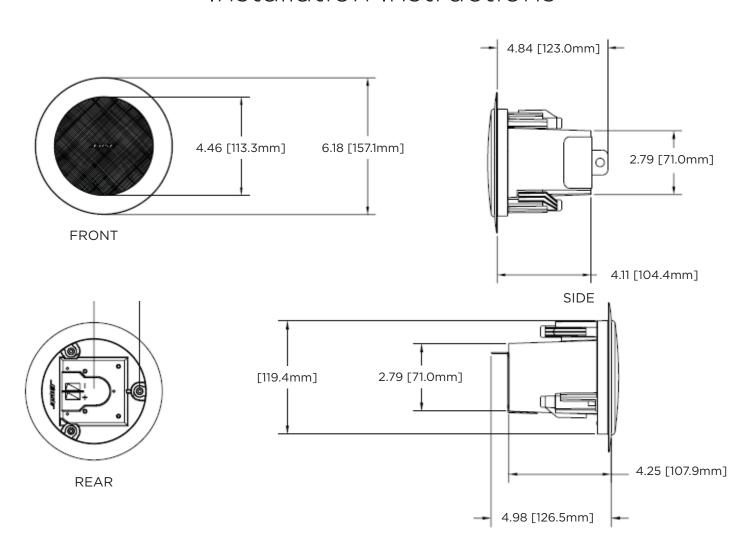

### Installation Instructions

- Choose a position and mounting method consistent with local building codes and regulations.
- Using included template to cut 5" (127 mm) hole.
- Attach speaker wire and terminal cover per diagrams FM d.— FM e.
- Attach plenum cover, if required.
- Place speaker in hole, tighten dog-ear brackets, and attach grille.