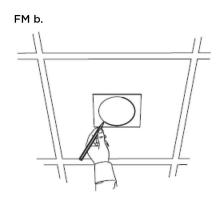

### Installation Instructions

- Choose a position and mounting method consistent with local building codes and regulations.
- Using included template to cut 5" (127 mm) hole.
- Attach speaker wire and terminal cover per diagrams FM d.— FM e.
- Attach plenum cover, if required.
- Place speaker in hole, tighten dog-ear brackets, and attach grille.