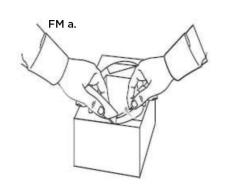

### Installation Instructions

- Choose a position and mounting method consistent with local building codes and regulations.
- Using included template to cut 5" (127 mm) hole.
- Attach speaker wire and terminal cover per diagrams FM d.— FM e.
- Attach plenum cover, if required.
- Place speaker in hole, tighten dog-ear brackets, and attach grille.