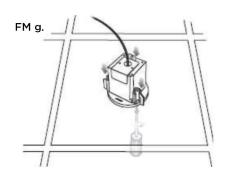

### Installation Instructions

- Choose a position and mounting method consistent with local building codes and regulations.
- Using included template to cut 5" (127 mm) hole.
- Attach speaker wire and terminal cover per diagrams FM d.— FM e.
- Attach plenum cover, if required.
- Place speaker in hole, tighten dog-ear brackets, and attach grille.