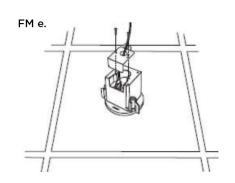

### Installation Instructions

- Choose a position and mounting method consistent with local building codes and regulations.
- Using included template to cut 5" (127 mm) hole.
- Attach speaker wire and terminal cover per diagrams FM d.— FM e.
- Attach plenum cover, if required.
- Place speaker in hole, tighten dog-ear brackets, and attach grille.