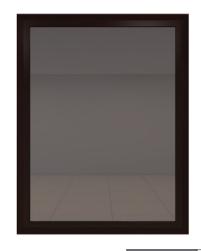

OFF ON

| MIRROR RE | FLECTIVITY        | 80%             |
|-----------|-------------------|-----------------|
| PERCEIVED | TV IMAGE TRANSMIS | SION <b>60%</b> |
| TV AREA R | EFLECTIVITY       | 80%             |

## **V-MIRROR**

Allowing for the TV to totally disappear, leaving no TV screen image when off, this Vanishing Mirror TV Technology is sure to be a wow factor in your home. V-Mirror performs best when used in a darker environment. In highly lit environments the vanishing mirror reflectivity qualities can cause glare in the TV area especially when surrounded by natural daylight. The mirror reflection is 80% of a typical mirror.