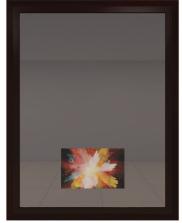

OFF ON

| MIRROR RE | FLECTIVITY        | 80%             |
|-----------|-------------------|-----------------|
| PERCEIVED | TV IMAGE TRANSMIS | SION <b>60%</b> |
| TV AREA R | EFLECTIVITY       | 80%             |

## **V-MIRROR**

Allowing for the TV to totally disappear, leaving no TV screen image when off, this Vanishing Mirror TV Technology is sure to be a wow factor in your home. V-Mirror performs best when used in a darker environment. In highly lit environments the vanishing mirror reflectivity qualities can cause glare in the TV area especially when surrounded by natural daylight. The mirror reflection is 80% of a typical mirror.