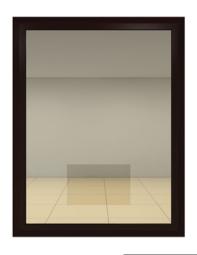

## MIRROR TV TECHNOLOGY

OFF ON

| MIRROR REFLECTIVITY             | 100% |
|---------------------------------|------|
| PERCEIVED TV IMAGE TRANSMISSION | 99%  |
| TV AREA REFLECTIVITY            | 50%  |

## **SPECTRUM**

Offering the best of both worlds, Spectrum™ Mirror Technology uses the brightest mirror possible, while effectively camouflaging the TV screen when in the off position. Appearing as a reflective surface that varies slightly from the mirror color when turned off, Spectrum™ technology allows the ultra-bright LCD-TV to display vivid images with 99% TV image, which is brighter than any other company.