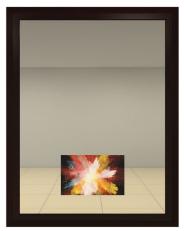

## MIRROR TV TECHNOLOGY

OFF ON

| MIRROR REFLECTIVITY             | 100% |
|---------------------------------|------|
| PERCEIVED TV IMAGE TRANSMISSION | 99%  |
| TV AREA REFLECTIVITY            | 50%  |

## **SPECTRUM**

Offering the best of both worlds, Spectrum™ Mirror Technology uses the brightest mirror possible, while effectively camouflaging the TV screen when in the off position. Appearing as a reflective surface that varies slightly from the mirror color when turned off, Spectrum™ technology allows the ultra-bright LCD-TV to display vivid images with 99% TV image, which is brighter than any other company.