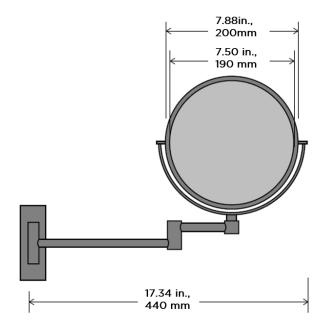

## **DIMENSIONAL DRAWING** (Not to scale.)

### **MODELS**

| Model     | Mounting   | Finish          | Mirror Dimensions         |
|-----------|------------|-----------------|---------------------------|
| PAT-WM-PS | Wall Mount | Polished Chrome | 7.88" Diameter<br>(226mm) |