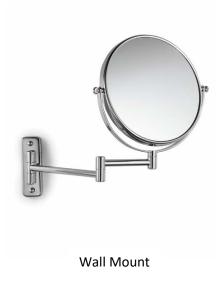

#### **AVAILABLE OPTIONS**

- Polished chrome finish (standard)
- Wall mount

### PRODUCT DESCRIPTION

The right Palette<sup>™</sup> is all it takes to consistently look and feel your best. Standing out from the group with dual mirrored surfaces, one with 5X magnification and the other with none, this style of mirror is as chic as it is versatile.

### **SPECIFICATION STATEMENT**

Solution shall consist of a round makeup mirror with corrosion-resistant glass. Mirror shall have 5X magnification on one side, and a normal reflection on the other, with an adjustable view angle. Metal finish shall be polished chrome.